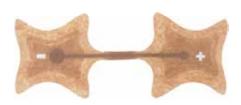

#### THE IONTO PATCH OF FAMILY PRODUCTS

4 products provide different dosage and treatment options based upon each patient's clinical presentation and tolerance. Patients can administer dexamethasone driven by the patented iontophoretic technology without wires or external devices or going to physical therapy.

### **IONTO PATCH OVERVIEW:**

- Alternative to Injection
- Extended time-released electronic transdermal drug delivery medical device
- Self-contained battery to carry drug across the skin and into underlying tissue
- Drug delivery is localized and shuts off automatically when

the prescribed dose has been administered

- No charging station or controller required
- Cost-effective and less time consuming
- Weight Bearing

**Visit Website** 