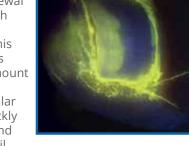

# Tolcylen'

The image to the right features Tolcylen™ Antifungal/Nail Renewal Solution infused with fluorescein as seen under black light. This still image illustrates how well a small amount of our low surface tension, low molecular weight solution quickly wicks into gaps in and under the fungal nail,

as well as saturating the folds and cracked skin areas surrounding the nail.