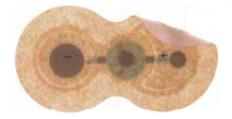

#### IontoPatch STAT®

Designed to treat the same anatomical areas as IontoPatch 80 and offers the same product benefits in a shorter 4-hour average patient wear time.\*

#### IontoPatch® 80

Designed to treat most anatomical areas, including elbows, knees, wrists, feet and shoulders, among others, in a 14-hour average patient wear time.\*

80mA-min.

#### IontoPatch EXTRA Strength®

Designed to treat the same anatomical areas as lontoPatch 80 and offers the same product benefits in a shorter 8-hour average patient wear time.\*

120mA-min.

#### IontoPatch®

Designed to treat smaller anatomical areas, including fingers and Achilles tendon in a 14-hour average patient wear time.\*

40mA-min.

#### THE IONTO PATCH OF FAMILY PRODUCTS

4 products provide different dosage and treatment options based upon each patient's clinical presentation and tolerance. Patients can administer dexamethasone driven by the patented iontophoretic technology without wires or external devices or going to physical therapy.