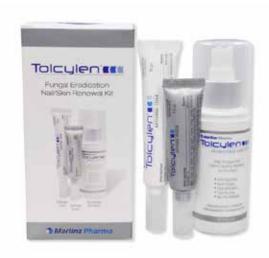

### **ALL IN ONE RENEWAL KIT**

#### All in One Renewal Kit includes:

- Antifungal/ Nail Renewal Solution (brush applicator with flow restriction)
- Antifungal Skin Cream
- Antimicrobial Shoe Spray