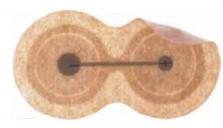

#### IontoPatch STAT®

Designed to treat the same anatomical areas as IontoPatch 80 and offers the same product benefits in a shorter 4-hour average patient wear time.\*

#### IontoPatch® 80

Designed to treat most anatomical areas, including elbows, knees, wrists, feet and shoulders, among others, in a 14-hour average patient wear time.\*

80mA-min.

#### IontoPatch EXTRA Strength®

Designed to treat the same anatomical areas as lontoPatch 80 and offers the same product benefits in a shorter 8-hour average patient wear time.\*

120mA-min.

#### IontoPatch®

Designed to treat smaller anatomical areas, including fingers and Achilles tendon in a 14-hour average patient wear time.\*

40mA-min.

#### THE IONTO PATCH OF FAMILY PRODUCTS

4 products provide different dosage and treatment options based upon each patient's clinical presentation and tolerance. Patients can administer dexamethasone driven by the patented iontophoretic technology without wires or external devices or going to physical therapy.

### **IONTO PATCH OVERVIEW:**

- Alternative to Injection
- Extended time-released electronic transdermal drug delivery medical device
- Self-contained battery to carry drug across the skin and into underlying tissue
- Drug delivery is localized and shuts off automatically when

the prescribed dose has been administered

- No charging station or controller required
- Cost-effective and less time consuming
- Weight Bearing

**Visit Website** 